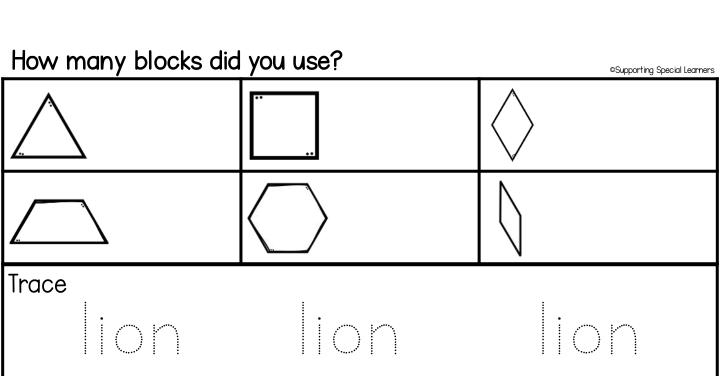

#### PATTERN BLOCKS ACTIVITY MATS ANIMAL THEMED

This preview includes only ONE animal. When you purchase the pattern blocks activity mats, there are 40 different animals. Each animal has six worksheets available for you to find the perfect fit for each student. That is a total of 240 worksheets.

#### Zoo animals

- alligator
- elephant
- giraffe
- gorilla
- hippo
- lion
- monkey
- peacock
- rhino
- tiger

#### PATTERN BLOCKS ACTIVITY MATS

How many blocks did you use?

Trace.

How many blocks did you use?

Trace.

How many blocks did you use?

How many blocks did you use?

Trace.