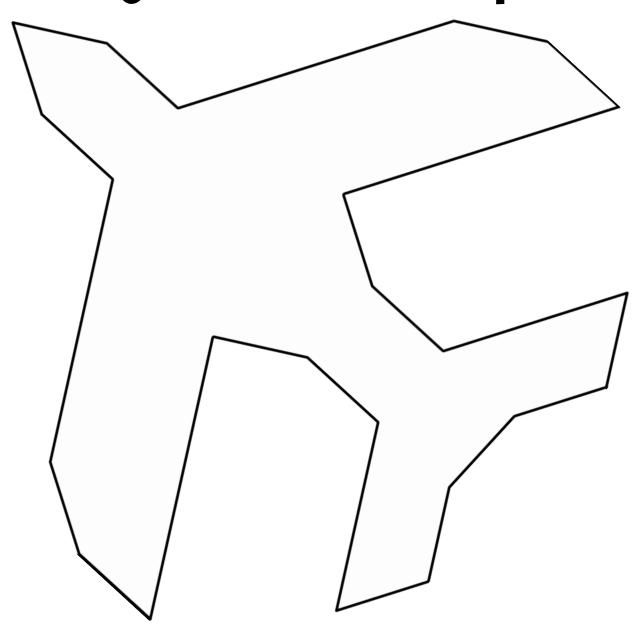

# PATTERN BLOCKS ACTIVITY MATS TRANSPORTATION THEMED

This preview includes only ONE vehicle. When you purchase the pattern blocks activity mats, there are 40 different vehicles. Each vehicle has six worksheets available for you to find the perfect fit for each student. That is a total of 240 worksheets.

THIS IS A PREVIEW TO GIVE YOU AN IDEA OF WHAT IS INCLUDED.

How many blocks did you use?

Trace.

airplane

How many blocks did you use?

©Supporting Special Learners

Trace.

...

Trace.

airp|ane