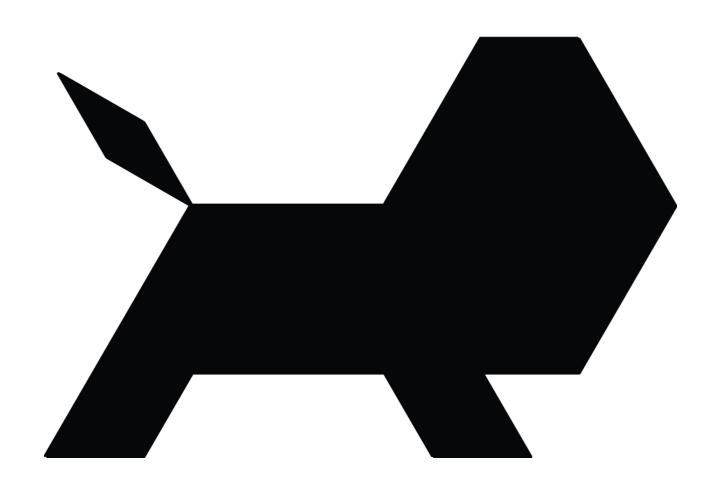

#### PATTERN BLOCKS ACTIVITY MATS ANIMAL THEMED

This preview includes only ONE animal. When you purchase the pattern blocks activity mats, there are 40 different animals. Each animal has six worksheets available for you to find the perfect fit for each student. That is a total of 240 worksheets.

#### Zoo animals

- alligator
- elephant
- giraffe
- gorilla
- hippo
- lion
- monkey
- peacock
- rhino
- tiger