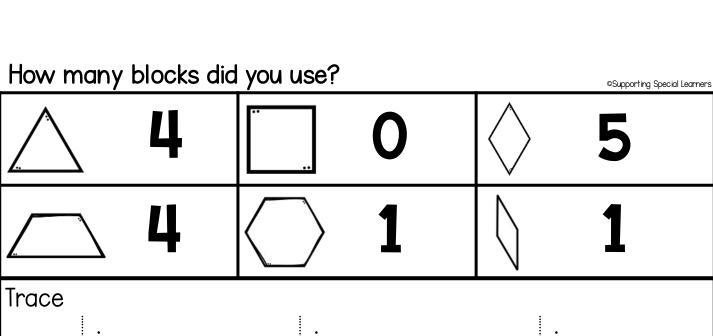

#### PATTERN BLOCKS ACTIVITY MATS ANIMAL THEMED

This preview includes only ONE animal. When you purchase the pattern blocks activity mats, there are 40 different animals. Each animal has six worksheets available for you to find the perfect fit for each student. That is a total of 240 worksheets.

#### Zoo animals

- alligator
- elephant
- giraffe
- gorilla
- hippo
- lion
- monkey
- peacock
- rhino
- tiger

#### PATTERN BLOCKS ACTIVITY MATS

How many blocks did you use?

Trace.

How many blocks did you use?

Trace.

How many blocks did you use?

How many blocks did you use?

Trace.