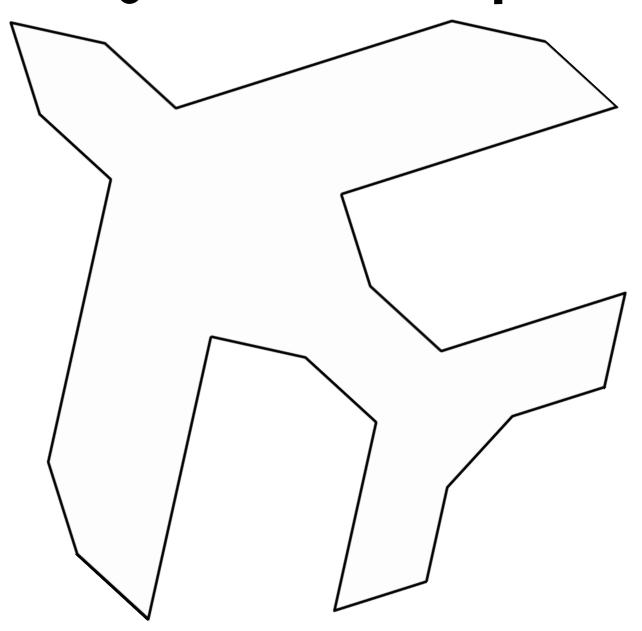

# PATTERN BLOCKS ACTIVITY MATS TRANSPORTATION THEMED

This preview includes only ONE vehicle. When you purchase the pattern blocks activity mats, there are 40 different vehicles. Each vehicle has six worksheets available for you to find the perfect fit for each student. That is a total of 240 worksheets.

THIS IS A PREVIEW TO GIVE YOU AN IDEA OF WHAT IS INCLUDED.

How many blocks did you use?

Trace.

airplane

How many blocks did you use?

©Supporting Special Learners

Trace.

...

Trace.

airp|ane