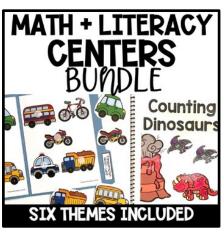

#### PATTERN BLOCKS ACTIVITY MATS ANIMAL THEMED

This preview includes only ONE animal. When you purchase the pattern blocks activity mats, there are 40 different animals. Each animal has six worksheets available for you to find the perfect fit for each student. That is a total of 240 worksheets.

# THIS IS A PREVIEW TO GIVE YOU AN IDEA OF WHAT IS INCLUDED.

#### Animals included: