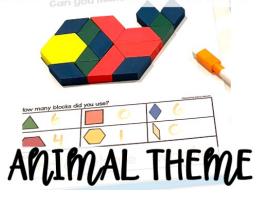

#### PATTERN BLOCKS ACTIVITY MATS ANIMAL THEMED

This preview includes only ONE animal. When you purchase the pattern blocks activity mats, there are 40 different animals. Each animal has six worksheets available for you to find the perfect fit for each student. That is a total of 240 worksheets.

# THIS IS A PREVIEW TO GIVE YOU AN IDEA OF WHAT IS INCLUDED.

#### Animals included: