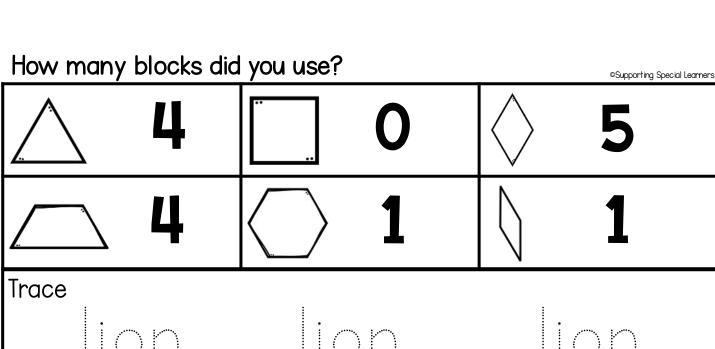

#### PATTERN BLOCKS ACTIVITY MATS ANIMAL THEMED

This preview includes only ONE animal. When you purchase the pattern blocks activity mats, there are 40 different animals. Each animal has six worksheets available for you to find the perfect fit for each student. That is a total of 240 worksheets.

#### Zoo animals

- alligator
- elephant
- giraffe
- gorilla
- hippo
- lion
- monkey
- peacock
- rhino
- tiger

#### PATTERN BLOCKS ACTIVITY MATS

How many blocks did you use?

Trace.

How many blocks did you use?

Trace.

How many blocks did you use?

How many blocks did you use?

Trace.