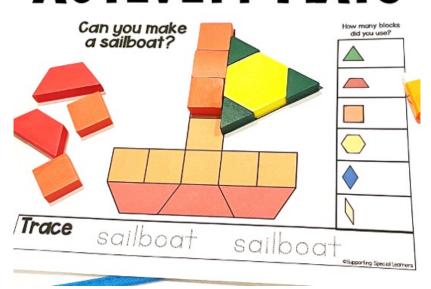

# PATTERN BLOCKS ACTIVITY MATS TRANSPORTATION THEMED

This preview includes only ONE vehicle. When you purchase the pattern blocks activity mats, there are 40 different vehicles. Each vehicle has six worksheets available for you to find the perfect fit for each student. That is a total of 240 worksheets.

THIS IS A PREVIEW TO GIVE YOU AN IDEA OF WHAT IS INCLUDED.

#### Transportation included;

UFO

| Air                                 | Land                            | Water                         | Transportation                  |
|-------------------------------------|---------------------------------|-------------------------------|---------------------------------|
| transportation                      | transportation                  | transportation                | accessories                     |
| <ul><li>airplane</li></ul>          | <ul> <li>bicycle</li> </ul>     | <ul><li>airboat</li></ul>     | • arrow                         |
| <ul><li>biplane</li></ul>           | • bus                           | <ul><li>boat</li></ul>        | • arrow                         |
| <ul><li>blimp</li></ul>             | • car                           | <ul><li>canoe</li></ul>       | • cone                          |
| <ul> <li>helicopter</li> </ul>      | <ul> <li>hang glider</li> </ul> | <ul><li>cruise</li></ul>      | • gas can                       |
| <ul> <li>hot air balloon</li> </ul> | <ul> <li>motorcycle</li> </ul>  | • jetski                      | <ul> <li>hubcap</li> </ul>      |
| • jet                               | • RV                            | <ul><li>sailboat</li></ul>    | <ul> <li>racing flag</li> </ul> |
| <ul> <li>parachute</li> </ul>       | • scooter                       | <ul> <li>steamboat</li> </ul> | <ul> <li>reflector</li> </ul>   |
| <ul><li>rocket</li></ul>            | • train                         | <ul><li>submarine</li></ul>   | <ul><li>stop sign</li></ul>     |
| <ul> <li>spaceship</li> </ul>       | • truck                         | <ul><li>toy boat</li></ul>    | • tire                          |