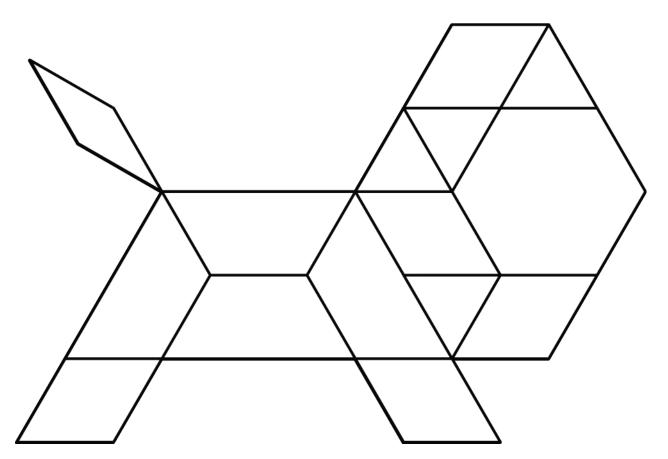

#### Zoo animals

- alligator
- elephant
- giraffe
- gorilla
- hippo
- lion
- monkey
- peacock
- rhino
- tiger

#### WHAT CAN YOU MAKE WITH....

<sup>\*</sup>Take a picture and challenge your friends to create the same image\*