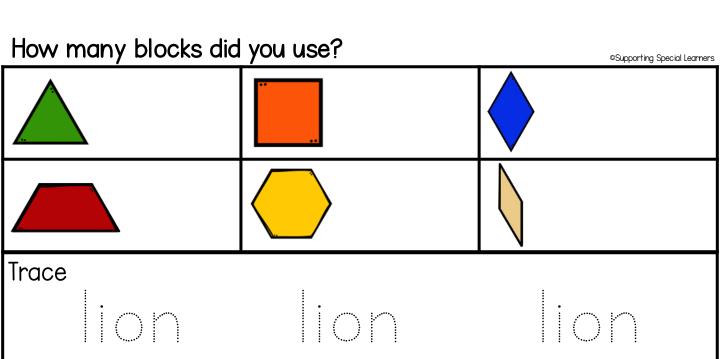

#### PATTERN BLOCKS ACTIVITY MATS ANIMAL THEMED

This preview includes only ONE animal. When you purchase the pattern blocks activity mats, there are 40 different animals. Each animal has six worksheets available for you to find the perfect fit for each student. That is a total of 240 worksheets.

#### Zoo animals

- alligator
- elephant
- giraffe
- gorilla
- hippo
- lion
- monkey
- peacock
- rhino
- tiger

#### PATTERN BLOCKS ACTIVITY MATS

How many blocks did you use?

Trace.

How many blocks did you use?

Trace.

How many blocks did you use?

How many blocks did you use?

Trace.