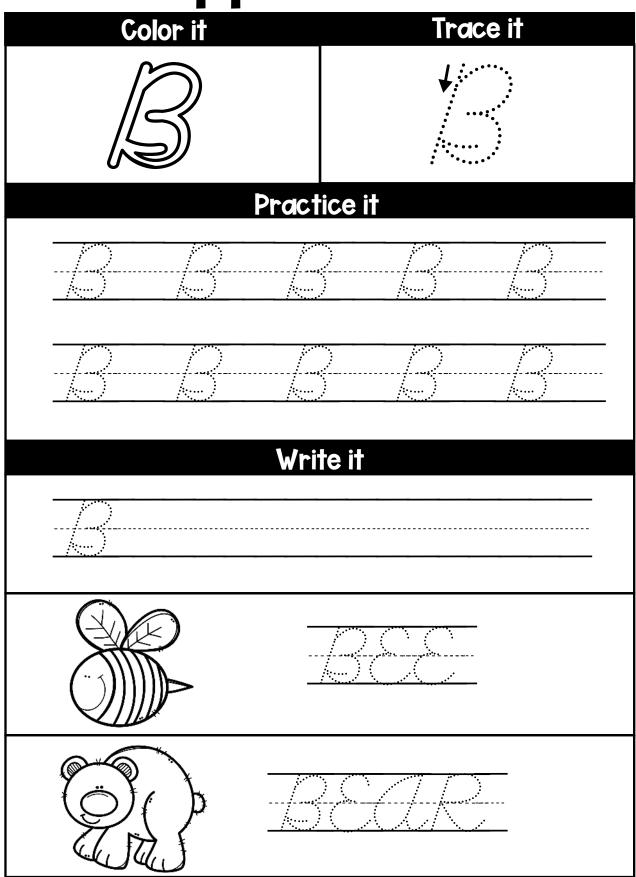

### CURSIVE WRITING PRACTICE PAGES

This preview only shows you a very small amount of the worksheets included. Each letter has three full worksheets;

- Upper case letters
- Lower case letters
- Personal word practice page
  There is also word practice pages for the days of the week and months.