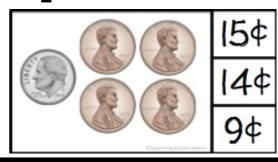

## Adding Coins Up To 25¢

©Supporting Special Learners

**5¢** 

**2¢** 

10¢

**3¢** 

**5¢** 

**4¢**