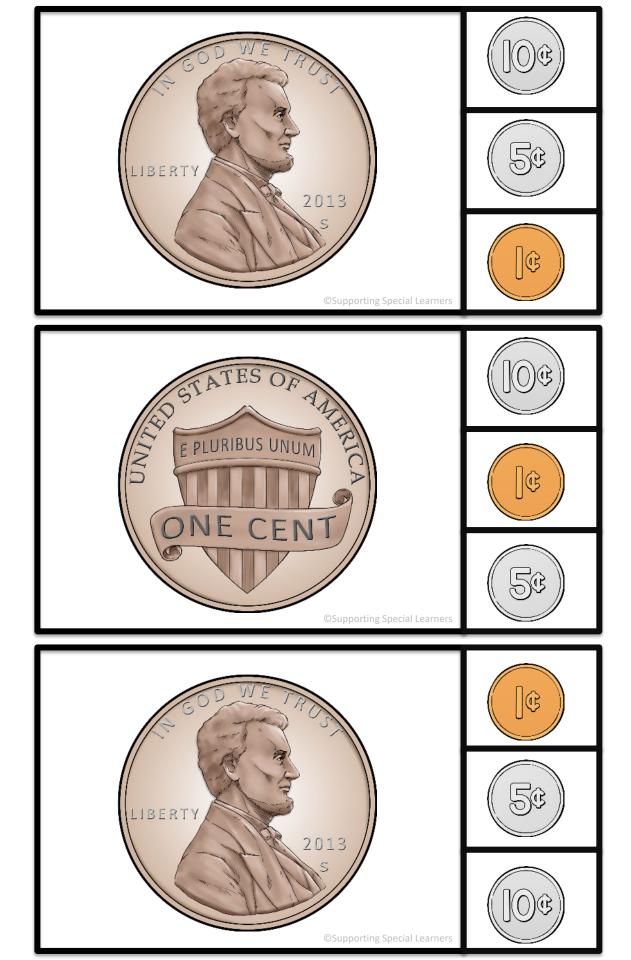

## Coin Match

Match the coins with their value

**©Supporting Special Learners** 

**5¢** 

**1¢** 

10¢

©Supporting Special Learners

**1¢** 

10¢

**5¢** 

10¢

**5¢** 

**1¢** 

Nickel

Penny

Dime