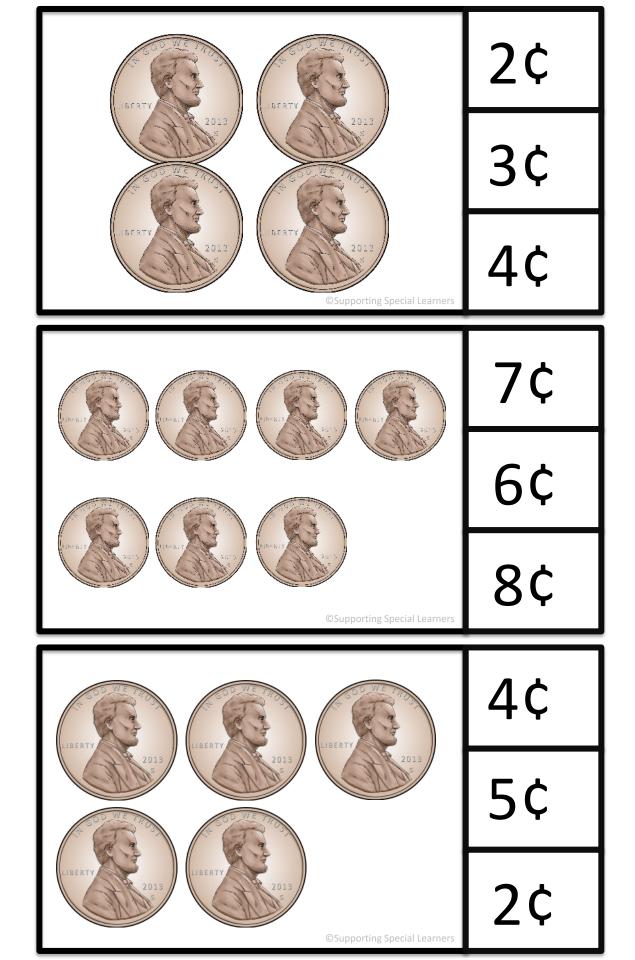

## Color in all the pennies

How many pennies did you find?

How much are they worth?

|                            | . 1  |  |  |  |
|----------------------------|------|--|--|--|
|                            | ate  |  |  |  |
| $\boldsymbol{\mathcal{L}}$ | 'uic |  |  |  |