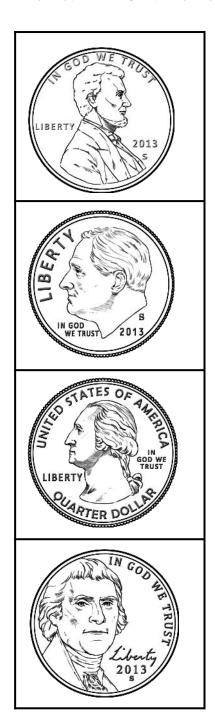

## Coin Match

Match the coins with their value

**©Supporting Special Learners** 

**5¢** 

**1¢** 

10¢

©Supporting Special Learners

**1¢** 

10¢

**5¢** 

10¢

**5¢** 

**1¢** 

Nickel

Penny

Dime

©Supporting Special Learners

Quarter

Dime

Penny

Penny

Nickel

Quarter

©Supporting Special Learners