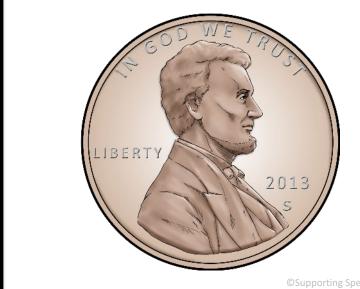

Date Name

## Penny

**Front** 







A penny is worth \_\_ cent.

## Color in all the pennies































How many pennies did you find?

How much are they worth?

|                            | . 1  |  |  |  |
|----------------------------|------|--|--|--|
|                            | ate  |  |  |  |
| $\boldsymbol{\mathcal{L}}$ | 'uic |  |  |  |

Name\_\_\_\_\_

## Coin Match

Match the coins with their value





**©Supporting Special Learners** 



**5¢** 

**1¢** 

10¢

©Supporting Special Learners



**1¢** 

10¢

**5¢** 



10¢

**5¢** 

**1¢** 



Nickel

Penny

Dime

©Supporting Special Learners



Quarter

Dime

Penny



Penny

Nickel

Quarter

©Supporting Special Learners





## Adding Coins Up To 25¢



©Supporting Special Learners



**5¢** 

**2¢** 

10¢



**3¢** 

**5¢** 

**4¢**