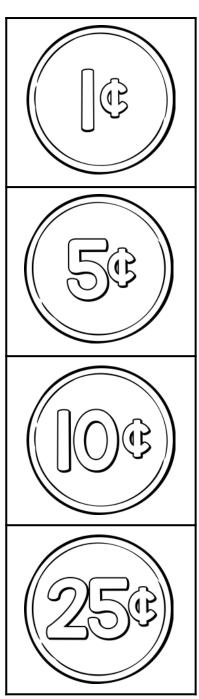

## Coin Match

Match the coins with their value

**©Supporting Special Learners** 

**5¢** 

**1¢** 

10¢

©Supporting Special Learners

**1¢** 

10¢

**5¢** 

10¢

**5¢** 

**1¢** 

Nickel

Penny

Dime

©Supporting Special Learners

Quarter

Dime

Penny

Penny

Nickel

Quarter

©Supporting Special Learners