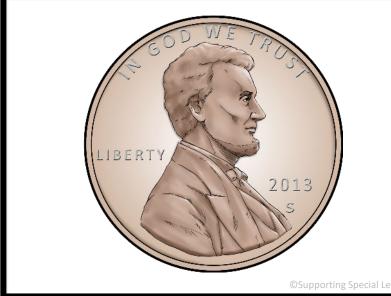

## Coin Match

Match the coins with their value

**©Supporting Special Learners** 

**5¢** 

**1¢** 

10¢

©Supporting Special Learners

**1¢** 